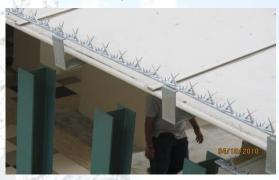

Anti-climbing spikes on Perimeter / parapet Spikes
On Wall (Top) on Roof (below)

FANGGO Label / packing

Stainless Steel - Medium Barbed

Specially Galvanized – Short Barb

ICQ security Fencing

Juvenile Institution – soft approach