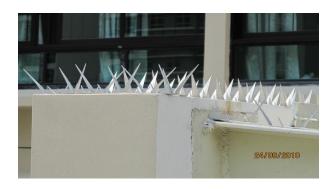

Anti-climbing spikes on Perimeter / parapet Spikes
On Wall (Top) on Roof (below)

FANGGO Label / packing

Stainless Steel - Medium Barbed

Specially Galvanized – Short Barb

ICQ security Fencing

Juvenile Institution – soft approach