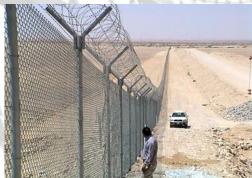

## — CONCERTINA BARBED TAPE (RAZOR WIRE).





**Border Fencing** 



**High Security Border Fencing** 

# AN OPTION.

Concertina Barb Tape (CBT) or sometimes refer to as Razor Blade or Razor Wire.

Galvanized or Stainless Steel (Military Specifications)

Be it a Military Standard fit for use as a barrier in Battle fields, or 'True Blooded' sparkling Stainless Steel permanently fixed onto perimeter fences of security institutions or as a Border fencing in weather beaten terrain... call us.

Electrical and Electronic Sensors system can be incorporated.

Why Concertina Barbed Tape and why

Concertina Barbed Tape (CBT) is one of the best wire obstacles. It provides **HEIGTH**, **DEPTH**, **ENTANGLEMENTS** and **RAZOR SHARP CUTTING** threat.

Compare to other form of 'TOPEE' (the top of a vertical fence) even if the Fence collapses flat