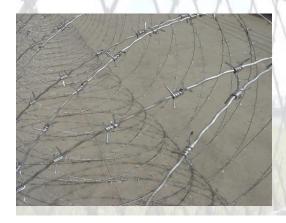

Electrical and Electronic Sensors system can be incorporated.

Why Concertina Barbed Tape and why

Concertina Barbed Tape (CBT) is one of the best wire obstacles. It provides **HEIGTH**, **DEPTH**, **ENTANGLEMENTS** and **RAZOR SHARP CUTTING** threat.

Compare to other form of 'TOPEE' (the top of a vertical fence) even if the Fence collapses flat onto the ground, the CBT will still fall onto the ground with a height, depth, entanglements and razor sharp obstacle.

## CONCERTINA BARBED WIRE.

Concertina Barb Wire – Conventional 4 points barbs.

Military specifications.

Galvanized Iron or Stainless Steel.

From the Desk of: Paul F Mw

Circular Flat Mesh – Razor Blade. Circular Flat mesh gives another dimension to security fencing.