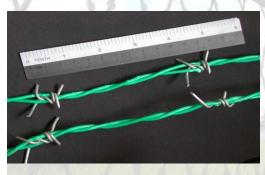

### BARB WIRE-Cattle Fence.

Conventional 4 point barbs, single or double strands (Military specifications). Galvanized. Any desired length.

Better known as CATTLE FENCE.

### Material

- 1. Mild Steel Wire (Galvanized)
- 2. Mild Steel Coated with PVC
- 3. Aluminum
- 4. Stainless steel.

07/05/2010

From the Desk of: Paul F Mw