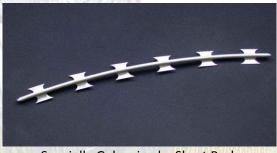

## — CONCERTINA BARBED TAPE (RAZOR WIRE).

**Border Fencing** 

**High Security Border Fencing** 

# AN OPTION.

Concertina Barb Tape (CBT) or sometimes refer to as Razor Blade or Razor Wire.

Galvanized or Stainless Steel (Military Specifications)

Be it a Military Standard fit for use as a barrier in Battle fields, or 'True Blooded' sparkling Stainless Steel permanently fixed onto perimeter fences of security institutions or as a Border fencing in weather beaten terrain... call us.

Electrical and Electronic Sensors system can be incorporated.

Why Concertina Barbed Tape and why

Concertina Barbed Tape (CBT) is one of the best wire obstacles. It provides **HEIGTH**, **DEPTH**, **ENTANGLEMENTS** and **RAZOR SHARP CUTTING** threat.

Compare to other form of 'TOPEE' (the top of a vertical fence) even if the Fence collapses flat onto the ground, the CBT will still fall onto the ground with a height, depth, entanglements and razor sharp obstacle.