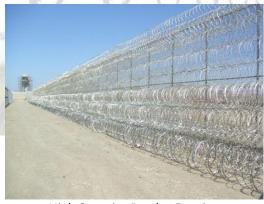

## CONCERTINA BARBED WIRE.

Concertina Barb Wire – Conventional 4 points barbs.

Military specifications.

Galvanized Iron or Stainless Steel.

From the Desk of: Paul F Mw

Circular Flat Mesh – Razor Blade. Circular Flat mesh gives another dimension to security fencing.

### BARB WIRE-Cattle Fence.

Conventional 4 point barbs, single or double strands (Military specifications). Galvanized. Any desired length.

Better known as CATTLE FENCE.