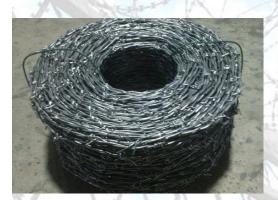

## CONCERTINA BARBED WIRE.

Concertina Barb Wire – Conventional 4 points barbs.

Military specifications.

Galvanized Iron or Stainless Steel.

From the Desk of: Paul F Mw

Circular Flat Mesh – Razor Blade. Circular Flat mesh gives another dimension to security fencing.