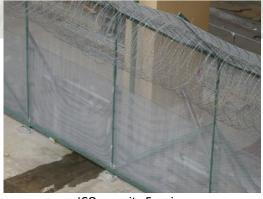

Tel: +65 96727855 Fax: +65 62842988

**BARGO - HIGH SECURITY MESH - GALFAN** 

**GALFAN + ORGANIC POWDER COATED - MISCHMETAL** 

## Welded MESH Fencing Accessories

High Security Welded Mesh in different mesh sizes and is now GALFAN and added ORGANIC POWDER COATING which is call MISCHMETAL

Far better than galvanized or HOT DIP PVC coated. A standard now in fencing. Please also see check out on our BARGO.

With Test Certification, ISO etc

75 mm x 12.5 mm x 4 mm dia. x 3 or 5 m High – GALFAN

150 mm x 50 mm x 5 mm diameter – Heavily Galvanized or PVC Coated. Best use for High security fencing.

Can be incorporated to block inside view.