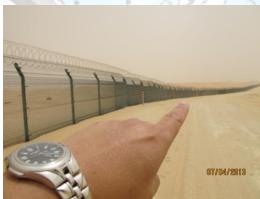

## — CONCERTINA BARBED TAPE (RAZOR WIRE).

**Border Fencing** 

**High Security Border Fencing** 

# AN OPTION.

Concertina Barb Tape (CBT) or sometimes refer to as Razor Blade or Razor Wire.

Galvanized or Stainless Steel (Military Specifications)

Be it a Military Standard fit for use as a barrier in Battle fields, or 'True Blooded' sparkling Stainless Steel permanently fixed onto perimeter fences of security institutions or as a Border fencing in weather beaten terrain... call us.

Electrical and Electronic Sensors system can be incorporated.

Why Concertina Barbed Tape and why

Concertina Barbed Tape (CBT) is one of the best wire obstacles. It provides **HEIGTH**, **DEPTH**, **ENTANGLEMENTS** and **RAZOR SHARP CUTTING** threat.