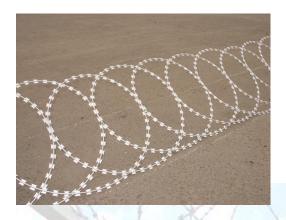

## — CONCERTINA BARBED TAPE (RAZOR WIRE).

**Border Fencing** 

**High Security Border Fencing** 

# AN OPTION.

Concertina Barb Tape (CBT) or sometimes refer to as Razor Blade or Razor Wire.

Galvanized or Stainless Steel (Military Specifications)

Be it a Military Standard fit for use as a barrier in Battle fields, or 'True Blooded' sparkling Stainless Steel permanently fixed onto perimeter fences of security institutions or as a Border fencing in weather beaten terrain... call us.

Electrical and Electronic Sensors system can be incorporated.

Why Concertina Barbed Tape and why

Concertina Barbed Tape (CBT) is one of the best wire obstacles. It provides **HEIGTH**, **DEPTH**, **ENTANGLEMENTS** and **RAZOR SHARP CUTTING** threat.

Compare to other form of 'TOPEE' (the top of a vertical fence) even if the Fence collapses flat onto the ground, the CBT will still fall onto the ground with a height, depth, entanglements and razor sharp obstacle.