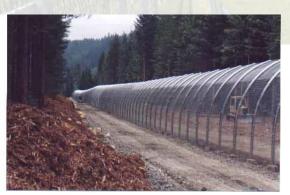

Tel: +65 96727855 Fax: +65 62842988

**BARGO - HIGH SECURITY MESH - GALFAN** 

**GALFAN + ORGANIC POWDER COATED - MISCHMETAL** 

## Welded MESH Fencing Accessories

High Security Welded Mesh in different mesh sizes and is now GALFAN and added ORGANIC POWDER COATING which is call MISCHMETAL

Far better than galvanized or HOT DIP PVC coated. A standard now in fencing. Please also see check out on our BARGO.

With Test Certification, ISO etc

75 mm x 12.5 mm x 4 mm dia. x 3 or 5 m High – GALFAN

150 mm x 50 mm x 5 mm diameter – Heavily Galvanized or PVC Coated. Best use for High security fencing.

Can be incorporated to block inside view.

275 KM both sides - GALFAN+MISCHMETAL