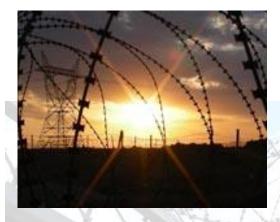

## — CONCERTINA BARBED TAPE (RAZOR WIRE).

**Border Fencing** 

**High Security Border Fencing** 

# AN OPTION.

Concertina Barb Tape (CBT) or sometimes refer to as Razor Blade or Razor Wire.

Galvanized or Stainless Steel (Military Specifications)

Be it a Military Standard fit for use as a barrier in Battle fields, or 'True Blooded' sparkling Stainless Steel permanently fixed onto perimeter fences of security institutions or as a Border fencing in weather beaten terrain... call us.

Electrical and Electronic Sensors system can be incorporated.

Why Concertina Barbed Tape and why

Concertina Barbed Tape (CBT) is one of the best wire obstacles. It provides **HEIGTH**, **DEPTH**, **ENTANGLEMENTS** and **RAZOR SHARP CUTTING** threat.

Compare to other form of 'TOPEE' (the top of a vertical fence) even if the Fence collapses flat onto the ground, the CBT will still fall onto the ground with a height, depth, entanglements and razor sharp obstacle.