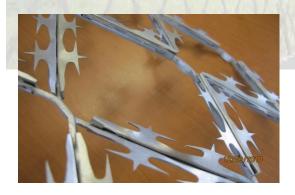

The new Barb design is more aggressive, stronger and more pricking exposure per frontage, making it an effective deterrent to intrusions.

This product is most suitable for use as security barrier or security fences in areas which require high security e.g. Prisons, military and police installments, power, gas and oil facilities.