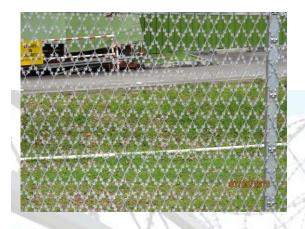

is an **Anti Intruders Mesh** (AIM). It is an improve version and our 3<sup>rd</sup> generation types of ANTI CLIMB MESH. It not only an ANTI CLIMBS for terrorist, it Anti anyone who tries to intrude.

The new Barb design is more aggressive, stronger and more pricking exposure per frontage, making it an effective deterrent to intrusions.

This product is most suitable for use as security barrier or security fences in areas which require high security e.g. Prisons, military and police installments, power, gas and oil facilities.