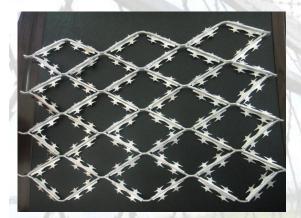

**DRAGGO** Stainless Steel – is our latest addition to security barrier.

It does not have any welded joint, hence it eliminates corrosion and rust arises from welding. Life span of the product is therefore extended.

The new Barb design is more aggressive, stronger and more pricking exposure per frontage, making it an effective deterrent to intrusions.

This product is most suitable for use as security barrier or security fences in areas which require high security e.g. Prisons, military and police installments, power, gas and oil facilities.

Construction

Mesh size 200 mm x 95 mm (recommended size) Thickness 3 mm

All sheet and roll sizes are subject to tolerance.

From the Desk of: Paul F Mw