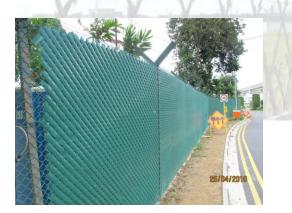

ANCAN

**EVANCO** is specially made to suite any outdoor barriers under all weather condition.

It smartly fit onto all 50 mm mesh chain link fences and on any WELDED MESH especially the 50 mm x 150 mm WELD MESH.

Our blinds can least a long time under all weather conditions.

It is best use to cover up important installations from out-side views.

It is the best alternative over installing perforated or full plated panels. It blends well with the environment too.