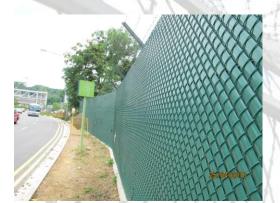

ANCAN

**EVANCO** is specially made to suite any outdoor barriers under all weather condition.

It smartly fit onto all 50 mm mesh chain link fences and on any WELDED MESH especially the 50 mm x 150 mm WELD MESH.

Our blinds can least a long time under all weather conditions.

It is best use to cover up important installations from out-side views.

It is the best alternative over installing perforated or full plated panels. It blends well with the environment too.