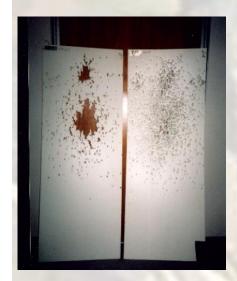

All are welcome.

- Target Board

Our Target boards (right) are Tested to with stand 5 times more shots over conventional (normal) boards.

It gives Firer a better change to know if his shot is on target.

- All are welcome