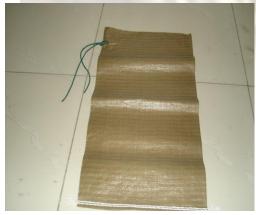

- Sandbag, PP Sandbag.

Sand Bags for use in battle fields.

Military Grade BS EN 1049-2 :1994-1 BS EN ISO 13934-1:1999

(\*contact us for specifications)

**We provide SOLUTIONS** - Procurements · OEM · Logistics www.socesingapore.com